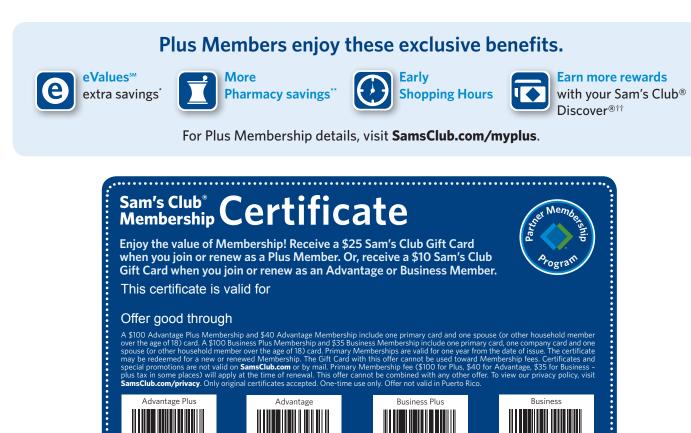

Learn more about our Member benefits at SamsClub.com/membership.<sup>1</sup>

All terms and conditions apply. For complete program details and terms and conditions, visit **SamsClub.com/evalues**. Savings only for cash purchases based on the dispensing Sam's Club Pharmacy's cash price. Discounts not available for purchases covered by health insurance or a state/federal government health care program, on **SamsClub.com**, or covered by Walmart's Prescription Program or any Sam's Club promotion. Restrictions apply. See your local Sam's Club Pharmacy for details. <sup>11</sup> Subject to Credit Approval. See "How to Earn Cash Back Rewards" in the Sam's Club Discover credit application for complete details. Discover<sup>8</sup> and Discover<sup>8</sup> Network acceptance marks are service marks used by GE Capital Retail Bank under license from Discover Financial Services. <sup>10</sup> Offer not valid on Collegiate or Military Membership.